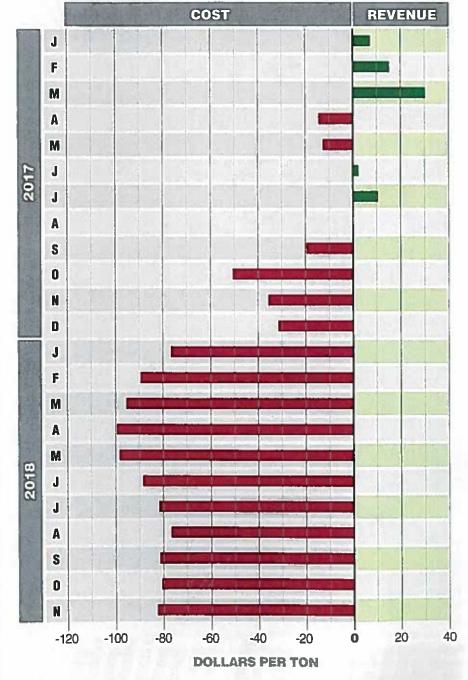

## **Old Business:**

- **a) Recycling Markets Update:** The Director reviewed the market reports attached to the agenda packet identify attachment D15 as the best, most concise overall information.
- **b) Glass Pilot Program Update:** R. Marconi, M. Knickerbocker and J. Heaton-Jones met with Oak Ridge in early January to discuss the implementation of the regional glass pilot program and the proposed contamination fees. After much discussion it was determined the first step was starting with a small sample of towns for 90 days to see

how residents would handle the transition and what experience each transfer station operators experienced. They chose Bethel, Redding and Ridgefield. The glass containers were delivered on February 1st. HRRA provided brochures and signage. J. Heaton-Jones provided photos of the materials collected that were sent to Strategic Materials for initial feedback on acceptability as well as the tri-fold brochure being handed out to residents. J. Heaton-Jones will analyze data to provide feedback on impact of potential shift of glass from mixed recycling stream. Glass makes up an estimated 22% of the mixed recycling stream.