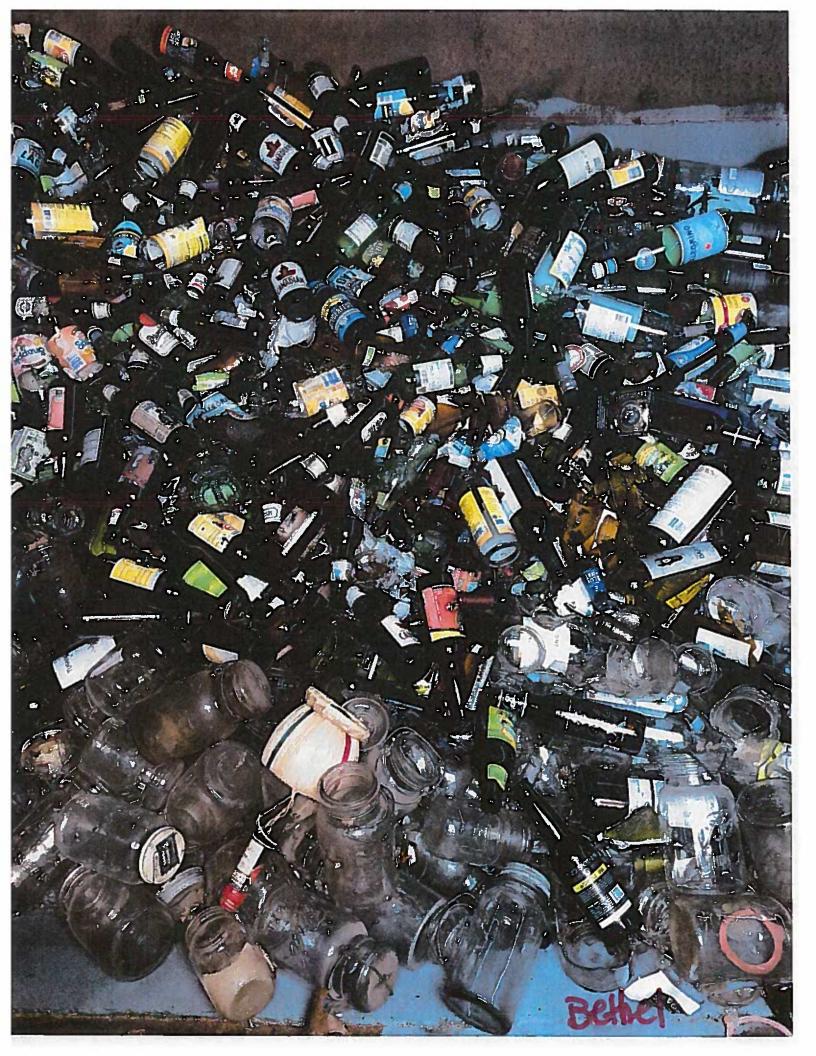

how residents would handle the transition and what experience each transfer station operators experienced. They chose Bethel, Redding and Ridgefield. The glass containers were delivered on February 1st. HRRA provided brochures and signage. J. Heaton-Jones provided photos of the materials collected that were sent to Strategic Materials for initial feedback on acceptability as well as the tri-fold brochure being handed out to residents. J. Heaton-Jones will analyze data to provide feedback on impact of potential shift of glass from mixed recycling stream. Glass makes up an estimated 22% of the mixed recycling stream.