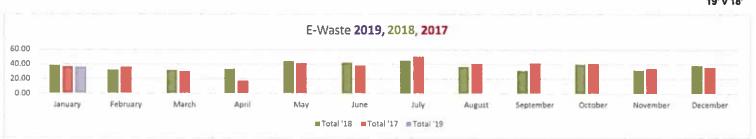

## **Director's Report:**

- J. Heaton-Jones highlighted the following items from her written report:
- MSW tonnage year to date is running at 105% compared to same time last year.
- Recycling tonnage is running at 71% compared to the same time last year. A significant drop is due to All American Waste pulling curbside recycling out of the HRRA system.
- E-waste tonnage is at 94% compared to the same time last year.
- J. Heaton-Jones is currently participating in Stakeholder meetings for the Bottle Bill at the LOB in Hartford. The Director also submitted a request to the Environment Committee Leadership to have a public hearing on banning single use plastic bags.
- HRRA issued an RFP for HHW on February 1st and all proposals are due March 1st.
- An RFP for E-waste will be issued on March 1st and will be due April 1st.
- The annual Recycling Billboard Contest ceremony is scheduled for April 24th, 5:30pm. J. Heaton-Jones encouraged CEOs to put the date and time on their calendars and make every effort to attend.
- Wheelabrator announced the official 2019 tip fee. Based on the actual CPI the MSW Tip Fee will increase from the estimated \$88.11 to \$88.21/ton retroactive to January 1, 2019.

## **MSW and Recycling Tonnage Reports**

- The MSW and recycling tonnage reports through January 30th are attached.
- MSW tonnage year to date is running at **105**% compared to the same time last year. The HRRA was at 114% of the Put or Pay during the 2018 calendar year.
- Recycling tonnage is running at **71%** compared to the same time last year. A significant drop is due to All American Waste pulling all curbside recycling out of the region to their own facility.
- E-waste tonnage is running at 94% compared to the same time last year.