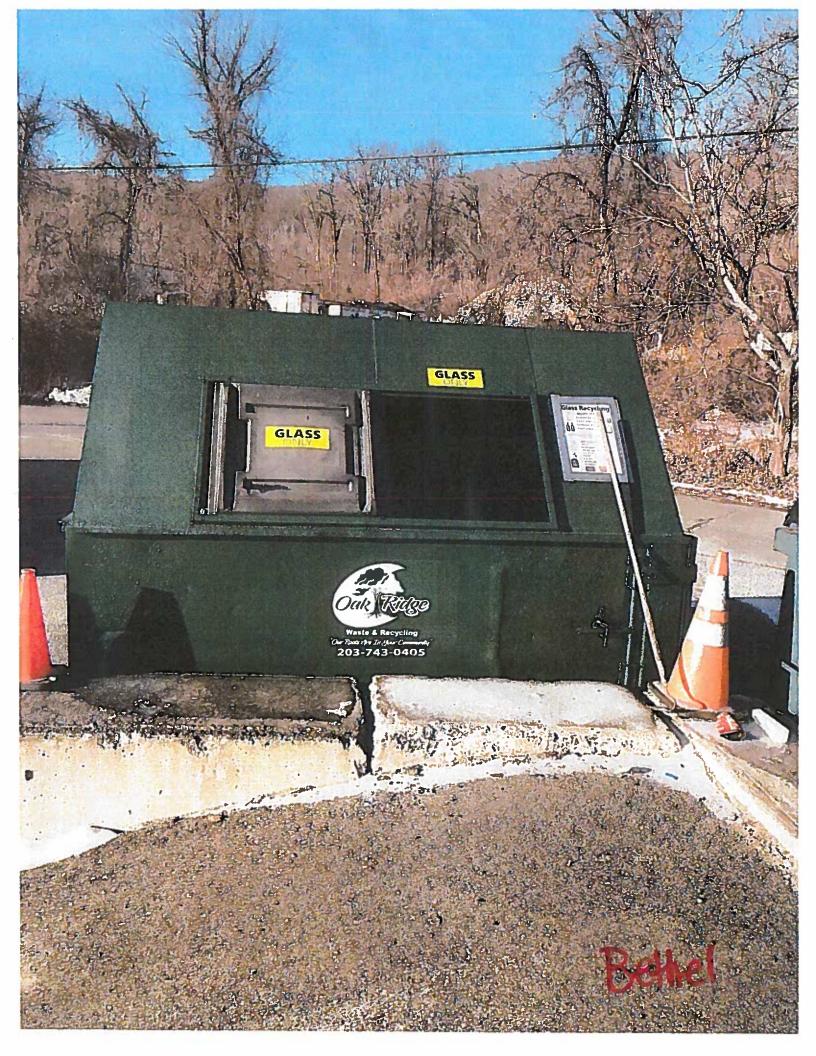

## **Old Business:**

- **a) Recycling Markets Update:** The Director reviewed the market reports attached to the agenda packet identify attachment D15 as the best, most concise overall information.
- **b) Glass Pilot Program Update:** R. Marconi, M. Knickerbocker and J. Heaton-Jones met with Oak Ridge in early January to discuss the implementation of the regional glass pilot program and the proposed contamination fees. After much discussion it was determined the first step was starting with a small sample of towns for 90 days to see

how residents would handle the transition and what experience each transfer station operators experienced. They chose Bethel, Redding and Ridgefield. The glass containers were delivered on February 1st. HRRA provided brochures and signage. J. Heaton-Jones provided photos of the materials collected that were sent to Strategic Materials for initial feedback on acceptability as well as the tri-fold brochure being handed out to residents. J. Heaton-Jones will analyze data to provide feedback on impact of potential shift of glass from mixed recycling stream. Glass makes up an estimated 22% of the mixed recycling stream.