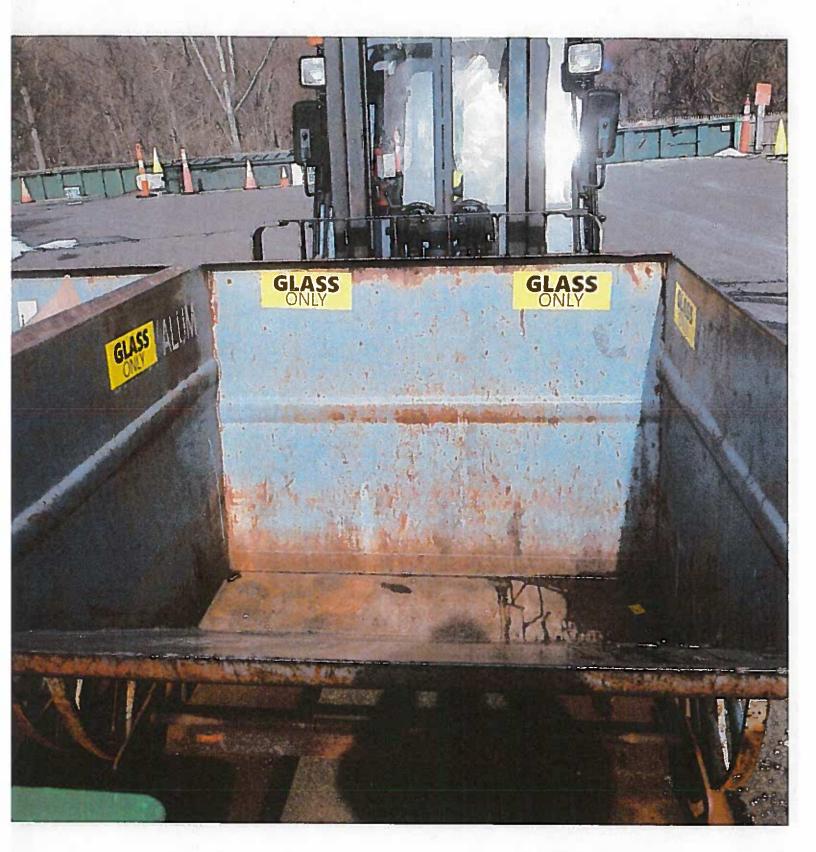

## **Old Business:**

- **a) Recycling Markets Update:** The Director reviewed the market reports attached to the agenda packet identify attachment D15 as the best, most concise overall information.
- **b) Glass Pilot Program Update:** R. Marconi, M. Knickerbocker and J. Heaton-Jones met with Oak Ridge in early January to discuss the implementation of the regional glass pilot program and the proposed contamination fees. After much discussion it was determined the first step was starting with a small sample of towns for 90 days to see

how residents would handle the transition and what experience each transfer station operators experienced. They chose Bethel, Redding and Ridgefield. The glass containers were delivered on February 1st. HRRA provided brochures and signage. J. Heaton-Jones provided photos of the materials collected that were sent to Strategic Materials for initial feedback on acceptability as well as the tri-fold brochure being handed out to residents. J. Heaton-Jones will analyze data to provide feedback on impact of potential shift of glass from mixed recycling stream. Glass makes up an estimated 22% of the mixed recycling stream.