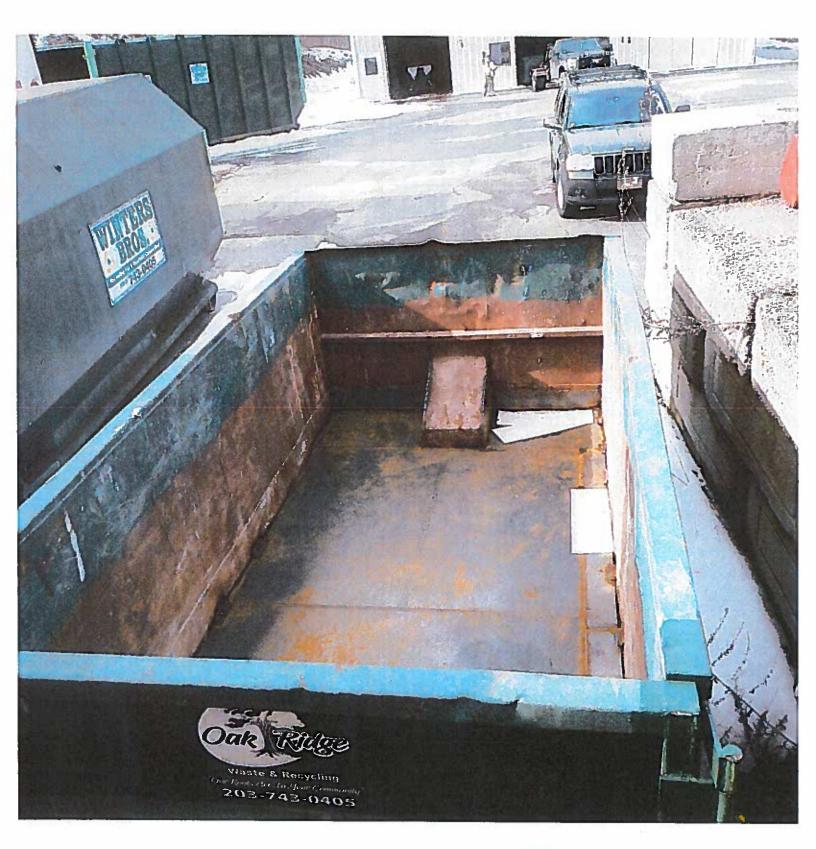

## **Old Business:**

- **a) Recycling Markets Update:** The Director reviewed the market reports attached to the agenda packet identify attachment D15 as the best, most concise overall information.
- **b) Glass Pilot Program Update:** R. Marconi, M. Knickerbocker and J. Heaton-Jones met with Oak Ridge in early January to discuss the implementation of the regional glass pilot program and the proposed contamination fees. After much discussion it was determined the first step was starting with a small sample of towns for 90 days to see

how residents would handle the transition and what experience each transfer station operators experienced. They chose Bethel, Redding and Ridgefield. The glass containers were delivered on February 1st. HRRA provided brochures and signage. J. Heaton-Jones provided photos of the materials collected that were sent to Strategic Materials for initial feedback on acceptability as well as the tri-fold brochure being handed out to residents. J. Heaton-Jones will analyze data to provide feedback on impact of potential shift of glass from mixed recycling stream. Glass makes up an estimated 22% of the mixed recycling stream.