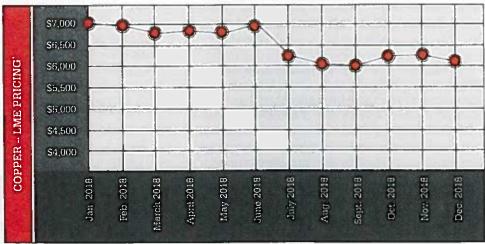

ll be searching for the bottom, tightness in the transportation sector has eased somewhat, he says. "We had less trouble in the last quarter than we did in the middle of the year," the processor says, adding that trucking started to become more available in his region in the third quarter of 2018.

He says his company is no longer doublebooking trucks as it had been doing in the first half of 2018 because of concerns that the trucks would not show up as planned.

Despite the easing in truck availability, pricing remains high. "Our freight costs went up 32 percent last year," the processor based in the Southeast says.

The Midwest-based processor saw a similar increase in freight rates in 2018 but adds that his company had no problems getting material out of its yard and to its customers.



"Average monthly settlement price, cash buyer; U.S. dollars per metric Ion. Source: London Metal Exchange, www.lme.com



 a recycler based on the West Coast

awful."

## A STEADY, STABLE START TO 2019

Recovered fiber pricing remained unchanged heading into 2019. According to data tracked by Boston-based Fastmarkets RISI Inc., the U.S. national average price for old corrugated containers (OCC) has been \$69 per ton for the past two months, and the price for mixed paper stayed at \$6 per ton in December and January.

In 2018, the mixed paper grade sank to \$0 per ton, with some mixed paper heading for disposal rather than for recycling. However, some paper and board makers in North America have responded to this circumstance, investing in capacity to consume this material. Also, demand f