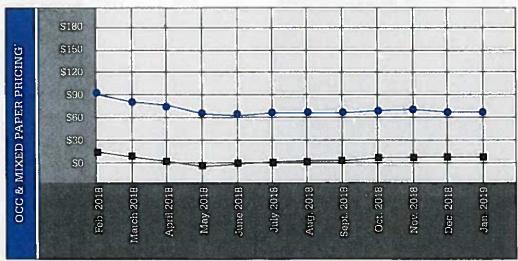

ty is only as good as the sale of the end product," the Midwest broker says. "Paper mills can have all the capacity they want, but if there is no demand for boxes, that's a lot of unused capacity."

In recent months, recyclers also are having some success exporting recovered fiber. An East Coast-based broker says he has seen improved conditions for recovered fiber exports. In particular, OCC is in steady demand, despite new restrictions on shipments of the material.

"We are seeing paper exports stay steady, with increased volume going to Southeast Asia," the East Coast-based broker says.

Mike Zampa, communications director at the Port of Oakland in California, says the volume of recycled paper that was exported from the port in 2018 increased about 3 percent compared with 2017 exports.



● OCC ■ Mixed Paper (54): "Average U.S. dollars per short ion for open market purchases by mile for delivery in January as reported by Fastmarkets RISFs PPW Yellow Sheet Jan. 7. Prices used with permassion from PPW Nellow Sheet. Free trial available: www.rist.com/rt.

For a free trial of Fastmarkets RISI's PPW Yellow Sheet pricing, please visit www.risi.com/rt.



"Capacity is only as good as the sale of the end product."

- a Midwest broker

"That's solid improvement, given the challenges exporters faced with tougher quality standards in China," Zampa says. He adds that many of the port's shipments of recycled paper went to other Asian markets, most notably to Taiwan and Vietnam.

However, a recycler on the West Coast adds that movement out of the Port of Los Angeles hasn't

been as pos