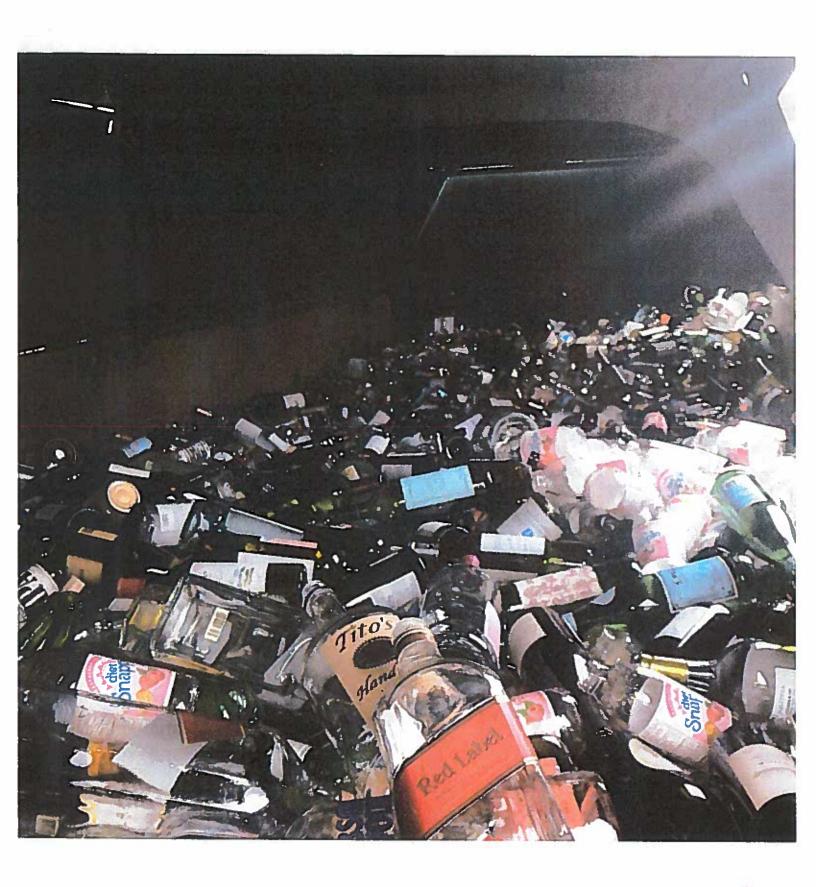

how residents would handle the transition and what experience each transfer station operators experienced. They chose Bethel, Redding and Ridgefield. The glass containers were delivered on February 1st. HRRA provided brochures and signage. J. Heaton-Jones provided photos of the materials collected that were sent to Strategic Materials for initial feedback on acceptability as well as the tri-fold brochure being handed out to residents. J. Heaton-Jones will analyze data to provide feedback on impact of potential shift of glass from mixed recycling stream. Glass makes up an estimated 22% of the mixed recycling stream.