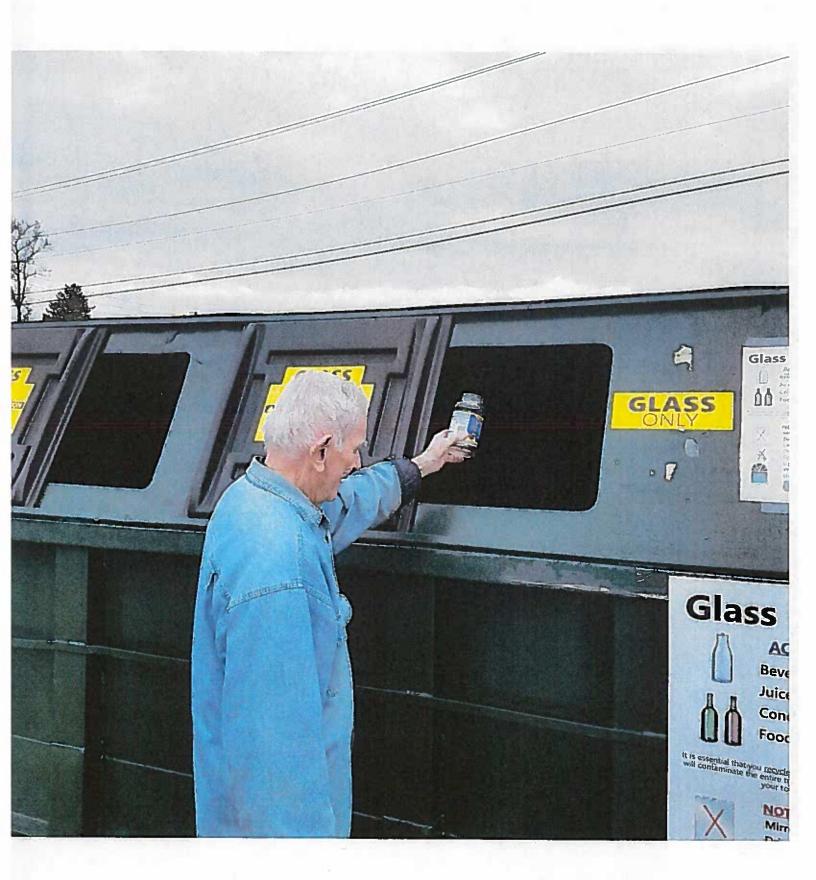

## **Old Business:**

- **a) Recycling Markets Update:** The Director reviewed the market reports attached to the agenda packet identify attachment D15 as the best, most concise overall information.
- **b) Glass Pilot Program Update:** R. Marconi, M. Knickerbocker and J. Heaton-Jones met with Oak Ridge in early January to discuss the implementation of the regional glass pilot program and the proposed contamination fees. After much discussion it was determined the first step was starting with a small sample of towns for 90 days to see

how residents would handle the transition and what experience each transfer station operators experienced. They chose Bethel, Redding and Ridgefield. The glass containers were delivered on February 1st. HRRA provided brochures and signage. J. Heaton-Jones provided photos of the materials collected that were sent to Strategic Materials for initial feedback on acceptability as well as the tri-fold brochure being handed out to residents. J. Heaton-Jones will analyze data to provide feedback on impact of potential shift of glass from mixed recycling stream. Glass makes up an estimated 22% of the mixed recycling stream.