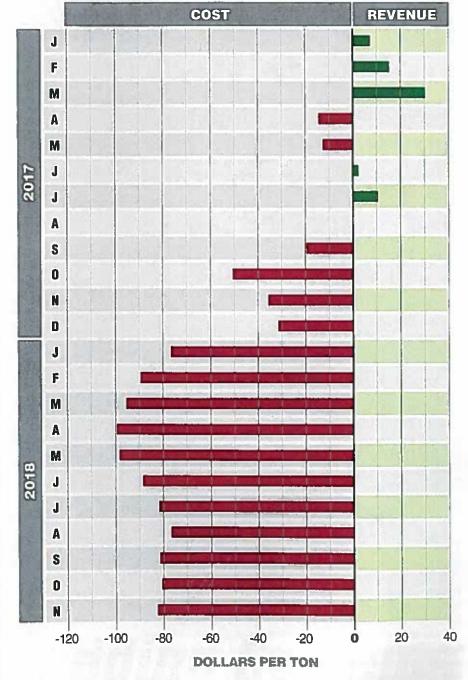

## Meetings / Activities from December 15 - January 30th

- J. Heaton-Jones has continued to participate in the NERC's Regional Recycling Markets Committee monthly calls and Glass Committee calls.
- R. Marconi, M. Knickerbocker and J. Heaton-Jones met with Oak Ridge in early January to discuss
  the implementation of the regional glass pilot program and the proposed contamination fees. After
  much discussion it was determined the first step was starting with a small sample of towns for 90
  days to see how residents would handle the transition and what experience each transfer station
  operators experienced. They chose Bethel, Redding and Ridgefield. The glass containers were
  delivered on February 1st. HRRA provided brochures and signage.
- J. Heaton-Jones has continued to participate in a coalition of government entities that handle HHW. They are discussing vendor options and cost.
- Staff reviewed and provided feedback for the towns of Redding and Sherman on updated local recycling ordinance using HRRA Model ordinance as reference.
- The HRRA issued an RFP for HHW on February 1st. The proposals are due March 1st.
- J. Heaton-Jones and T. Carlson participated in Westport's Live Green event in January on Best Practices and Solutions for Reducing Recycling Contamination and Minimizing Municipal Cost.
- HRRA offered a Composting Class in mid January. Staff will continue to offer classes once a month as long as the CT DEEP resources are still available.
- Staff attended the January Solid Waste Advisory Committee meeting at CT DEEP.

## **HRRA Director's Report Continued**

- Staff took advantage of several webinars the last few months to further education.
- J. Heaton-Jones has participated in several Product Stewardship Institute calls that have focused on legislative initiatives for EPR for Packaging and HHW.
- The Executive Committee and Negotiating Team have been meeting to review and discuss a request from Oak Ridge to increase the MSW tip fee on July 1, 2019.
- J. Heaton-Jones participated in a Stakeholder meeting for the Bottle Bill at the LOB in Hartford. The
  meeting was one of several to come to discuss and work out the party differences. Stakeholders
  included Redemption Centers, The Food Association (Grocery Store), Wine and Spirit Associations,
  Distributors, Government Agencies and State Representatives.
- J. Heaton-Jones recently presented the HRRA glass pilot program at the annual CT Recyclers Coalition Conference at the Aqua Turf and participated on a panel that discussed the challenges municipalities are having with the material, the market and public education.
- At the end of February, the HRRA Director will participate in a state wide discussion on the States Comprehensive Material Management Strategy and the Municipal Perspective.
- The HRRA will be issuing an RFP for E-Waste on March 1st.
- The annual Recycling Billboard Contest ceremony is scheduled for April 24<sup>th</sup>.
- The next HRRA meeting is scheduled for Monday, April 22<sup>nd</sup> at Brookfield Town Hall.