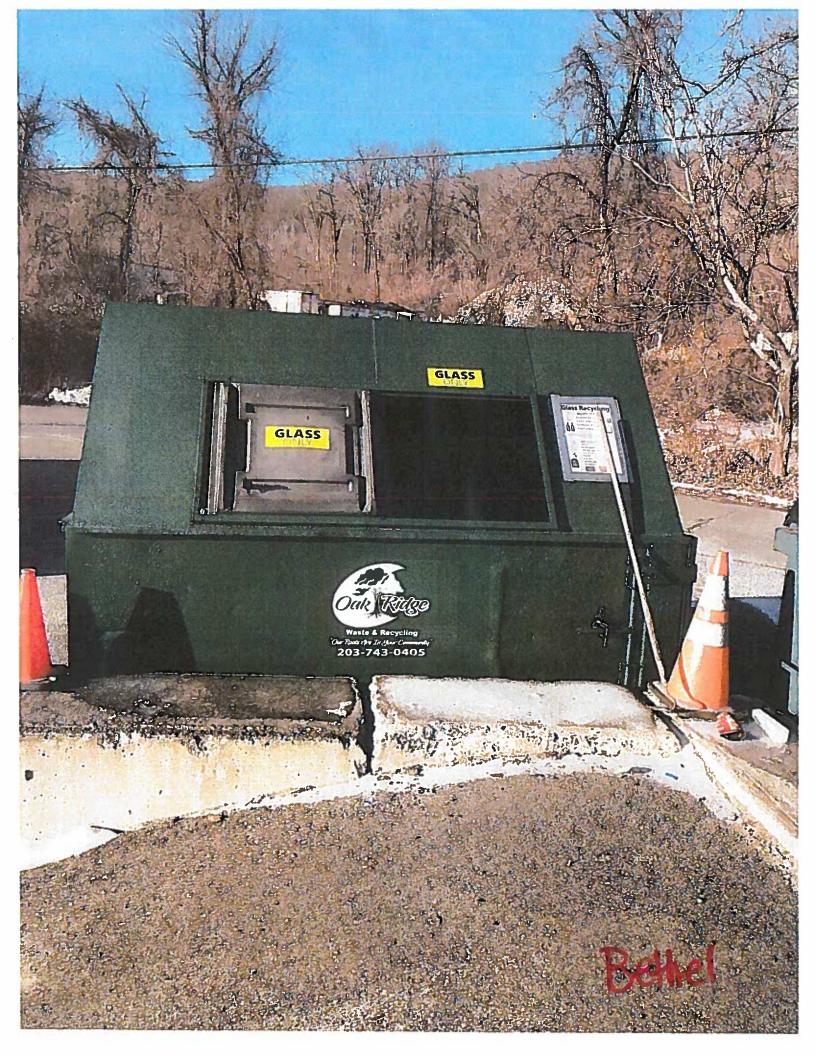

## Meetings / Activities from December 15 - January 30th

- J. Heaton-Jones has continued to participate in the NERC's Regional Recycling Markets Committee monthly calls and Glass Committee calls.
- R. Marconi, M. Knickerbocker and J. Heaton-Jones met with Oak Ridge in early January to discuss
  the implementation of the regional glass pilot program and the proposed contamination fees. After
  much discussion it was determined the first step was starting with a small sample of towns for 90
  days to see how residents would handle the transition and what experience each transfer station
  operators experienced. They chose Bethel, Redding and Ridgefield. The glass containers were
  delivered on February 1st. HRRA provided brochures and signage.
- J. Heaton-Jones has continued to participate in a coalition of government entities that handle HHW. They are discussing vendor options and cost.
- Staff reviewed and provided feedback for the towns of Redding and Sherman on updated local recycling ordinance using HRRA Model ordinance as reference.
- The HRRA issued an RFP for HHW on February 1st. The proposals are due March 1st.
- J. Heaton-Jones and T. Carlson participated in Westport's Live Green event in January on Best Practices and Solutions for Reducing Recycling Contamination and Minimizing Municipal Cost.
- HRRA offered a Composting Class in mid January. Staff will continue to offer classes once a month as long as the CT DEEP resources are still available.
- Staff attended the January Solid Waste Advisory Committee meeting at CT DEEP.