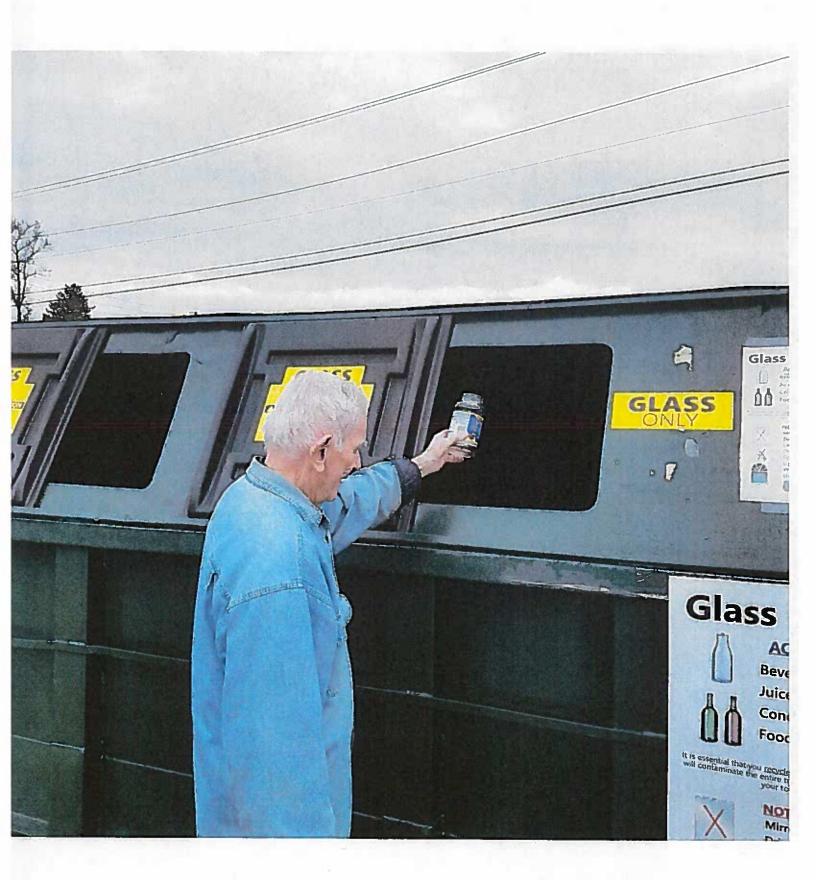

## Meetings / Activities from December 15 - January 30th

- J. Heaton-Jones has continued to participate in the NERC's Regional Recycling Markets Committee monthly calls and Glass Committee calls.
- R. Marconi, M. Knickerbocker and J. Heaton-Jones met with Oak Ridge in early January to discuss
  the implementation of the regional glass pilot program and the proposed contamination fees. After
  much discussion it was determined the first step was starting with a small sample of towns for 90
  days to see how residents would handle the transition and what experience each transfer station
  operators experienced. They chose Bethel, Redding and Ridgefield. The glass containers were
  delivered on February 1st. HRRA provided brochures and signage.
- J. Heaton-Jones has continued to participate in a coalition of government entities that handle HHW. They are discussing vendor options and cost.
- Staff reviewed and provided feedback for the towns of Redding and Sherman on updated local recycling ordinance using HRRA Model ordinance as reference.
- The HRRA issued an RFP for HHW on February 1st. The proposals are due March 1st.
- J. Heaton-Jones and T. Carlson participated in Westport's Live Green event in January on Best Practices and Solutions for Reducing Recycling Contamination and Minimizing Municipal Cost.
- HRRA offered a Composting Class in mid January. Staff will continue to offer classes once a month as long as the CT DEEP resources are still available.
- Staff attended the January Solid Waste Advisory Committee meeting at CT DEEP.