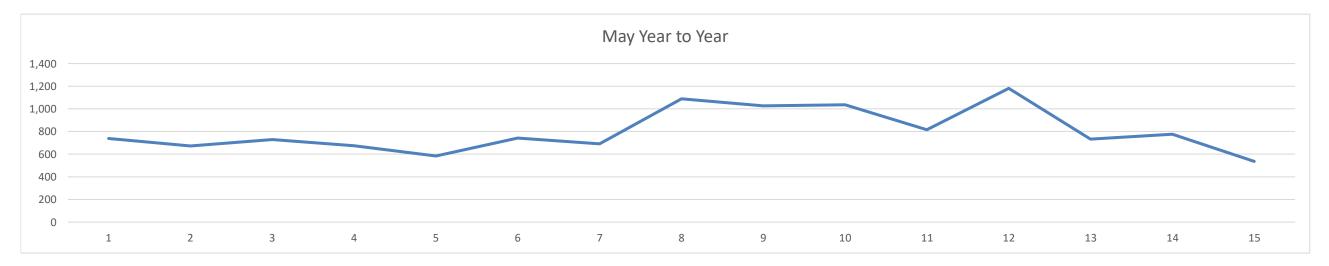

**HRRA/Regional Recycling Facility Tonnage** 

|                |       |       |       |       |       |       |       |        | _      |        |        |        |       |       |       | 2021 YTD |
|----------------|-------|-------|-------|-------|-------|-------|-------|--------|--------|--------|--------|--------|-------|-------|-------|----------|
|                |       |       |       |       |       |       |       |        |        |        |        |        |       |       |       | as % of  |
|                | 2007  | 2008  | 2009  | 2010  | 2011  | 2012  | 2013  | 2014   | 2015   | 2016   | 2017   | 2018   | 2019  | 2020  | 2021  | 2020 YTD |
| Jan            | 681   | 746   | 625   | 771   | 554   | 729   | 702   | 944    | 971    | 986    | 872    | 983    | 700   | 918   | 689   |          |
| Feb            | 534   | 630   | 566   | 616   | 537   | 656   | 566   | 756    | 759    | 888    | 705    | 954    | 529   | 568   | 617   |          |
| Mar            | 692   | 675   | 593   | 742   | 558   | 715   | 652   | 869    | 901    | 1,045  | 769    | 1,112  | 579   | 651   | 716   |          |
| Apr            | 697   | 604   | 606   | 727   | 518   | 693   | 600   | 995    | 988    | 997    | 768    | 1,089  | 634   | 748   | 616   |          |
| May            | 738   | 672   | 729   | 674   | 584   | 742   | 692   | 1,089  | 1,026  | 1,037  | 815    | 1,181  | 732   | 777   | 536   |          |
| Jun            | 709   | 637   | 832   | 607   | 640   | 790   | 647   | 1,010  | 1,059  | 887    | 875    | 1,163  | 630   | 816   |       |          |
| Jul            | 681   | 660   | 823   | 543   | 616   | 745   | 975   | 1,043  | 1,070  | 864    | 808    | 1,176  | 717   | 805   |       |          |
| Aug            | 755   | 609   | 753   | 562   | 721   | 811   | 980   | 975    | 979    | 1,037  | 937    | 1,202  | 666   | 734   |       |          |
| Sep            | 638   | 639   | 763   | 563   | 708   | 691   | 998   | 1,050  | 1,016  | 888    | 986    | 1,023  | 578   | 748   |       |          |
| Oct            | 746   | 639   | 742   | 540   | 656   | 684   | 956   | 1,043  | 949    | 832    | 920    | 645    | 620   | 729   |       |          |
| Nov            | 791   | 640   | 804   | 569   | 715   | 737   | 868   | 915    | 1,025  | 895    | 861    | 754    | 578   | 693   |       |          |
| Dec            | 775   | 837   | 866   | 653   | 801   | 677   | 982   | 1,180  | 1,229  | 995    | 901    | 681    | 751   | 805   |       |          |
| Total Tons YTD | 8,437 | 7,988 | 8,702 | 7,567 | 7,608 | 8,670 | 9,618 | 11,869 | 11,972 | 11,351 | 10,217 | 11,964 | 7,715 | 8,991 | 3,175 | 87%      |