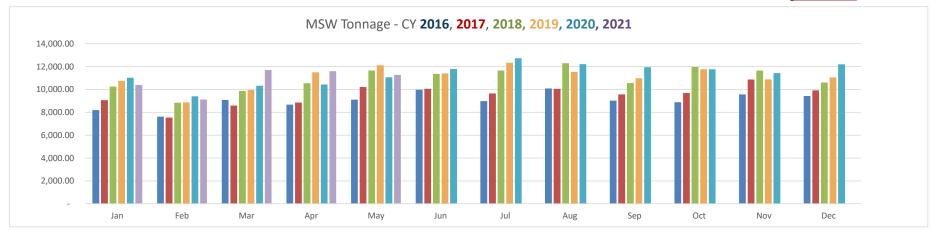

# **MSW and Recycling Tonnage Reports through March 31st**

- MSW tonnage FY to date is running at 104% and 102% compared to the same month last year.
- Recycling tonnage FY to date is running at 102% and 69% compared to the same month last year.
- E-waste tonnage is running at **97%** compared to the same time last year.
- Glass collected from March 1, 2019 to June 23, 2021 **563.15 tons**

**HRRA - MSW Tonnage** 

|                                                    |            |            |            |            |            |            |            |            |            |            |           | YTD as % of |
|----------------------------------------------------|------------|------------|------------|------------|------------|------------|------------|------------|------------|------------|-----------|-------------|
|                                                    | 2011       | 2012       | 2013       | 2014       | 2015       | 2016       | 2017       | 2018       | 2019       | 2020       | 2021      | Prior YTD   |
| Jan                                                | 10,204.23  | 10,816.98  | 10,909.90  | 9,521.05   | 8,709.97   | 8,193.26   | 9,060.62   | 10,256.78  | 10,745.50  | 11,023.81  | 10,388.11 | 94.23%      |
| Feb                                                | 9,656.34   | 9,759.96   | 8,305.92   | 7,648.06   | 7,070.96   | 7,626.85   | 7,535.47   | 8,841.09   | 8,863.32   | 9,401.69   | 9,120.14  | 97.01%      |
| Mar                                                | 11,809.91  | 10,632.01  | 9,199.49   | 8,507.43   | 8,415.64   | 9,077.68   | 8,584.21   | 9,868.75   | 9,948.73   | 10,323.38  | 11,698.87 | 113.32%     |
| Apr                                                | 11,212.42  | 10,269.20  | 10,373.68  | 10,330.16  | 8,796.55   | 8,669.38   | 8,853.20   | 10,547.05  | 11,502.64  | 10,435.03  | 11,602.09 | 111.18%     |
| May                                                | 12,081.01  | 11,825.87  | 11,536.19  | 10,632.45  | 10,095.92  | 9,103.14   | 10,209.07  | 11,650.66  | 12,115.93  | 11,072.11  | 11,271.93 | 101.80%     |
| Jun                                                | 12,998.70  | 11,246.95  | 11,665.08  | 9,908.25   | 10,776.39  | 9,977.93   | 10,055.20  | 11,361.23  | 11,396.48  | 11,801.87  |           |             |
| Jul                                                | 11,142.45  | 11,818.05  | 11,885.87  | 11,457.12  | 10,613.73  | 8,978.65   | 9,650.28   | 11,654.85  | 12,347.13  | 12,735.71  |           |             |
| Aug                                                | 12,835.18  | 12,154.61  | 10,442.51  | 9,504.43   | 9,308.83   | 10,088.70  | 10,065.10  | 12,294.98  | 11,546.06  | 12,215.33  |           |             |
| Sep                                                | 12,916.11  | 10,816.64  | 10,090.83  | 9,830.16   | 9,562.86   | 9,024.18   | 9,569.14   | 10,565.45  | 10,976.99  | 11,953.94  |           |             |
| Oct                                                | 11,226.64  | 11,417.38  | 11,022.28  | 10,320.11  | 9,101.82   | 8,877.85   | 9,696.31   | 11,969.58  | 11,766.79  | 11,767.72  |           |             |
| Nov                                                | 12,497.05  | 12,158.28  | 9,445.19   | 8,872.00   | 9,051.83   | 9,570.73   | 10,864.04  | 11,660.40  | 10,886.55  | 11,436.23  |           |             |
| Dec                                                | 11,610.69  | 10,727.36  | 10,068.41  | 10,111.75  | 9,176.60   | 9,434.03   | 9,925.42   | 10,606.23  | 11,058.63  | 12,205.80  |           |             |
| Total Tons YTD                                     | 140,190.73 | 133,643.29 | 124,945.35 | 116,642.97 | 110,681.10 | 108,622.38 | 114,068.06 | 131,277.05 | 133,154.75 | 136,372.62 | 54,081.14 |             |
| % of WSDA<br>Benchmark Annual<br>Tonnage (115,284) | 100%       | 95%        | 93%        | 93%        | 95%        | 98%        | 105%       | 115%       | 101%       | 102%       | 103%      |             |