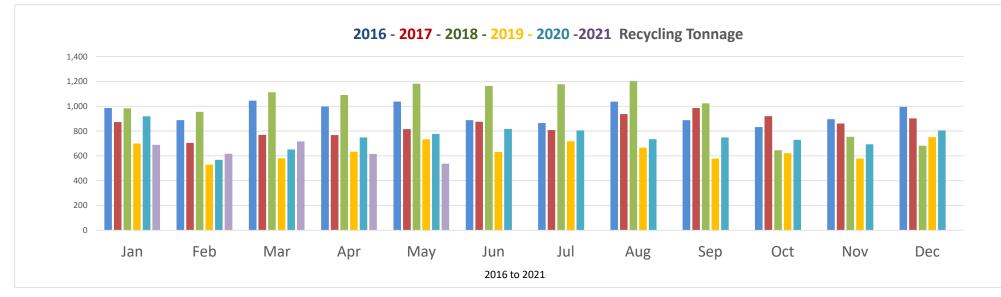

# **MSW and Recycling Tonnage Reports through March 31st**

- MSW tonnage FY to date is running at 104% and 102% compared to the same month last year.
- Recycling tonnage FY to date is running at 102% and 69% compared to the same month last year.
- E-waste tonnage is running at **97%** compared to the same time last year.
- Glass collected from March 1, 2019 to June 23, 2021 **563.15 tons**

**HRRA/Regional Recycling Facility Tonnage** 

|                |       |       |       |       |       |       |       |        | _      |        |        |        |       |       |       | 2021 YTD |
|----------------|-------|-------|-------|-------|-------|-------|-------|--------|--------|--------|--------|--------|-------|-------|-------|----------|
|                |       |       |       |       |       |       |       |        |        |        |        |        |       |       |       | as % of  |
|                | 2007  | 2008  | 2009  | 2010  | 2011  | 2012  | 2013  | 2014   | 2015   | 2016   | 2017   | 2018   | 2019  | 2020  | 2021  | 2020 YTD |
| Jan            | 681   | 746   | 625   | 771   | 554   | 729   | 702   | 944    | 971    | 986    | 872    | 983    | 700   | 918   | 689   |          |
| Feb            | 534   | 630   | 566   | 616   | 537   | 656   | 566   | 756    | 759    | 888    | 705    | 954    | 529   | 568   | 617   |          |
| Mar            | 692   | 675   | 593   | 742   | 558   | 715   | 652   | 869    | 901    | 1,045  | 769    | 1,112  | 579   | 651   | 716   |          |
| Apr            | 697   | 604   | 606   | 727   | 518   | 693   | 600   | 995    | 988    | 997    | 768    | 1,089  | 634   | 748   | 616   |          |
| May            | 738   | 672   | 729   | 674   | 584   | 742   | 692   | 1,089  | 1,026  | 1,037  | 815    | 1,181  | 732   | 777   | 536   |          |
| Jun            | 709   | 637   | 832   | 607   | 640   | 790   | 647   | 1,010  | 1,059  | 887    | 875    | 1,163  | 630   | 816   |       |          |
| Jul            | 681   | 660   | 823   | 543   | 616   | 745   | 975   | 1,043  | 1,070  | 864    | 808    | 1,176  | 717   | 805   |       |          |
| Aug            | 755   | 609   | 753   | 562   | 721   | 811   | 980   | 975    | 979    | 1,037  | 937    | 1,202  | 666   | 734   |       |          |
| Sep            | 638   | 639   | 763   | 563   | 708   | 691   | 998   | 1,050  | 1,016  | 888    | 986    | 1,023  | 578   | 748   |       |          |
| Oct            | 746   | 639   | 742   | 540   | 656   | 684   | 956   | 1,043  | 949    | 832    | 920    | 645    | 620   | 729   |       |          |
| Nov            | 791   | 640   | 804   | 569   | 715   | 737   | 868   | 915    | 1,025  | 895    | 861    | 754    | 578   | 693   |       |          |
| Dec            | 775   | 837   | 866   | 653   | 801   | 677   | 982   | 1,180  | 1,229  | 995    | 901    | 681    | 751   | 805   |       |          |
| Total Tons YTD | 8,437 | 7,988 | 8,702 | 7,567 | 7,608 | 8,670 | 9,618 | 11,869 | 11,972 | 11,351 | 10,217 | 11,964 | 7,715 | 8,991 | 3,175 | 87%      |

# HRRA Recycling Rebate History

|     | CY 2018<br>Tonnage | Rebate      | 2018 YTD<br>as % of<br>2017 YTD | CY 2019<br>Tonnage | Rebate      | 2019 YTD<br>as % of<br>2018 YTD | CY 2020<br>Tonnage | Rebate      | 2020 YTD<br>as % of<br>2019 YTD | CY 2021<br>Tonnage | Rebate      | 2021 YTD<br>as % of<br>2020 YTD |
|-----|--------------------|-------------|---------------------------------|--------------------|-------------|---------------------------------|--------------------|-------------|---------------------------------|--------------------|-------------|---------------------------------|
| Jan | 983                | \$6,144.38  |                                 | 700                | \$5,247.08  | -\$897.30                       | 917.93             |             |                                 | 689.45             |             | -\$1,142.40                     |
| Feb | 954                | \$5,963.19  |                                 | 529                | \$3,967.80  | -\$1,995.39                     | 567.82             | . ,         | -\$1,128.70                     | 616.70             | \$3,083.50  | \$244.40                        |
| Mar | 1,112              | \$6,949.69  |                                 | 579                | \$4,341.00  | -\$2,608.69                     | 651.21             |             | -\$1,084.95                     | 716.14             | \$3,580.70  | \$324.65                        |
| Apr | 1,089              | \$6,808.41  |                                 | 634                | \$4,755.60  | -\$2,052.81                     | 747.95             |             | -\$1,015.85                     | 616.05             | \$3,080.25  | -\$659.50                       |
| May | 1,181              | \$7,382.31  | \$3,307.31                      | 732                | \$5,492.55  | -\$1,889.76                     | 776.50             | \$3,882.50  | -\$1,610.05                     | 536.25             | \$2,681.25  | -\$1,201.25                     |
| Jun | 1,163              | \$7,270.88  | \$2,895.88                      | 630                | \$4,725.00  | -\$2,545.88                     | 816.18             | \$4,080.90  | -\$644.10                       |                    |             |                                 |
| Jul | 1,176              | \$8,822.93  | \$2,762.93                      | 717                | \$3,585.00  | -\$5,237.93                     | 805.00             | \$4,025.00  | \$440.00                        |                    |             |                                 |
| Aug | 1,202              | \$9,017.40  | \$1,989.90                      | 666                | \$3,328.25  | -\$5,689.15                     | 734.39             | \$3,671.95  | \$343.70                        |                    |             |                                 |
| Sep | 1,023              | \$7,671.23  | \$275.55                        | 578                | \$2,890.50  | -\$4,780.73                     | 747.88             | \$3,739.40  | \$848.90                        |                    |             |                                 |
| Oct | 645                | \$4,837.65  | -\$2,064.83                     | 620                | \$3,101.65  | -\$1,736.00                     | 728.62             | \$3,643.10  | \$541.45                        |                    |             |                                 |
| Nov | 754                | \$5,651.48  | \$273.04                        | 578                | \$2,890.50  | -\$2,760.98                     | 693.22             | \$3,466.10  | \$575.60                        |                    |             |                                 |
| Dec | 681                | \$5,108.70  | -\$523.30                       | 751                | \$3,756.20  | -\$1,352.50                     | 804.89             | \$4,024.45  | \$268.25                        |                    |             |                                 |
|     | 11,964             | \$81,628.22 | \$19,211.03                     | 7,714              | \$48,081.13 | 64%                             | 8991.59            | \$44,957.95 | -\$3,123.18                     | 3174.59            | \$15,872.95 | -\$2,434,10                     |