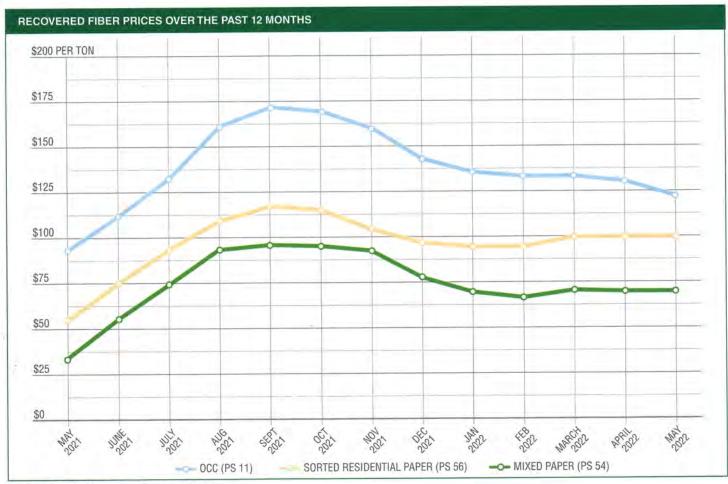

The national average price for **old corrugated containers (PS 11)** was down \$2 per ton from April to May, trading at an average \$129 per ton. OCC was trading for about \$93 per ton this time last year.

Meanwhile, the national average price of **post-consumer PET beverage bottles and jars** leveled off, trading at an average 39.56 cents per pound in May, compared to 39.22 cents per pound a month prior. Some regions were trading as high as 50 cents per pound.

PET was trading at 15.69 cents one year ago, and pricing had seen a steady runup in the first several months of 2022.

Turning to another plastic grade, the national average price of **post-consumer natu-ral high-density polyethylene (HDPE)** from curbside collection programs was up 2% from April to May, hitting at an average 54.81 cents per pound.

The price for natural HDPE was 89.31 cents this time last year.

The national average price of color HDPE was also up 2% in May, trading at 29.56 cents per pound, compared with 28.94 cents in April. Color HDPE averaged 38.44 cents one year ago.

Notable price increases are being seen across three film grades.

The national average price of **Grade A film** was up 6%, trading at 22.50 cents per pound, compared with 21.13 in April and 17.63 cents one year ago. And **Grade B film** hit 8.13 cents, compared with 6.56 one year ago. Prices for both are the highest

they've been in recent memory. **Grade C film** is now averaging 1.13 cents per pound. That's the highest price paid for this lower-grade film bale since mid-2020.

Generally speaking, other curbside metal, paper and plastic prices were flat from April to May.

The national average price for sorted, baled **aluminum cans** remained steady, at 114 cents per pound. This material was trading at an average 64.13 cents per pound this time last year.

Sorted, baled **steel cans** have also remained consistent. They were selling for an average \$236 per ton in May, similar to what was seen in April. The price was \$233 per ton one year ago.

**Sorted residential paper (PS 56)** remained unchanged month-to-month at \$100 per ton. This compares with \$55 per ton one year ago.

And the same goes for **mixed paper (PS 54)**, which is still selling for \$70 per ton, compared with \$34 this time last year, and for **sorted office papers (PS 37)**, which are still trading for about \$220 per ton, compared with an average \$116 one year ago.

Lastly, **polypropylene (PP)** was still trading at 34.56 cents per pound, the same as April. PP was 33.31 cents one year ago.

These prices are as reported on the Secondary Materials Pricing (SMP) Index. This pricing represents what is being paid for post-consumer recyclable materials in a sorted, baled format, picked up at most major recycling centers.